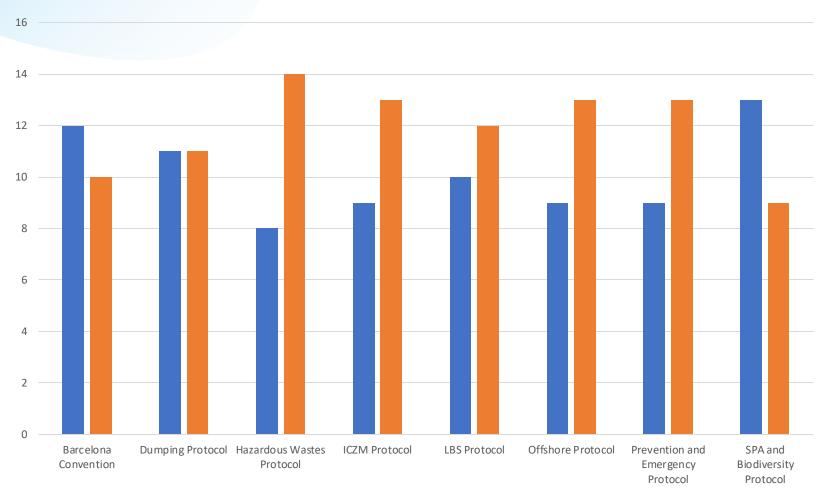

### **BCRS: status of reporting 2018-19**

|                               | Reported | Not reported |    |
|-------------------------------|----------|--------------|----|
| Barcelona Convention          | 12       |              | 10 |
| Dumping Protocol              | 11       |              | 11 |
| Hazardous Wastes Protocol     | 8        |              | 14 |
| ICZM Protocol                 | 9        |              | 13 |
| LBS Protocol                  | 10       |              | 12 |
| Offshore Protocol             | 9        |              | 13 |
| Prevention and Emergency      |          |              |    |
| Protocol                      | 9        |              | 13 |
| SPA and Biodiversity Protocol | 13       |              | 9  |