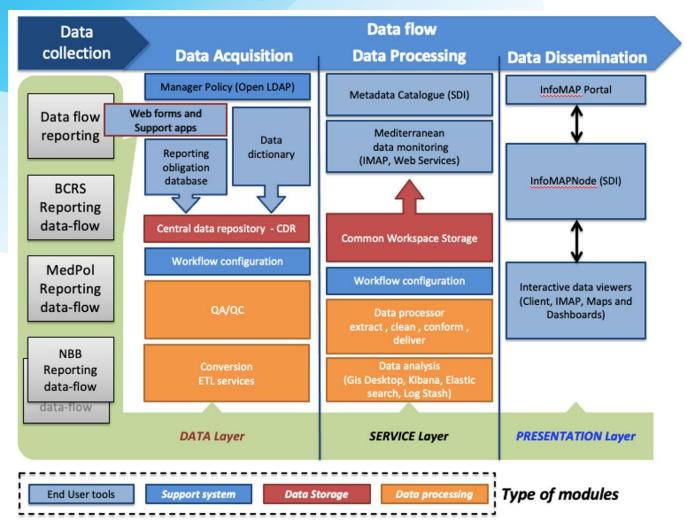

# infoMAP Data Centre and BCRS Dataflow

Arthur Pasquale Cristian Di Stefano Arnaldo Di Benedetti



#### infoMAP Data Centre and BCRS Dataflow

- Data Centre, why and what
- Data Centre, managed dataflows
- BCRS: status of reporting
- Upcoming news



## Data Centre, why and what

**What is**: It is a software and hardware infrastructure consisting of a series of web-based tools and applications

**Purpose**: improve the harmonisation and standardisation of the management of data flows, from the detailed definition of the required data to the delivery of the final information products such as reports or environmental indicators

LINK: <u>https://idc.info-rac.org</u> Helpdesk: bcrs@info-rac.org



#### Data Centre, why and what: architecture overview



## **Data Centre, managed dataflows**

#### Dataflows managed within the Data Centre:

- BCRS (Barcelona Convention Reporting System) reporting under article 26 of the amended Barcelona Convention and several articles of different Protocols of Mediterranean Action Plan:
  - Barcelona Convention
  - Dumping Protocol
  - Hazardous Wastes Protocol
  - ICZM Protocol
  - LBS Protocol
  - Offshore Protocol
  - Prevention and Emergency Protocol
  - SPA and Biodiversity Protocol
- NBB (National Baseline Budget)

### **BCRS: status of reporting 2018-19**



|                               | Reported | Not reported |    |
|-------------------------------|----------|--------------|----|
| Barcelona Convention          | 12       |              | 10 |
| Dumping Protocol              | 11       |