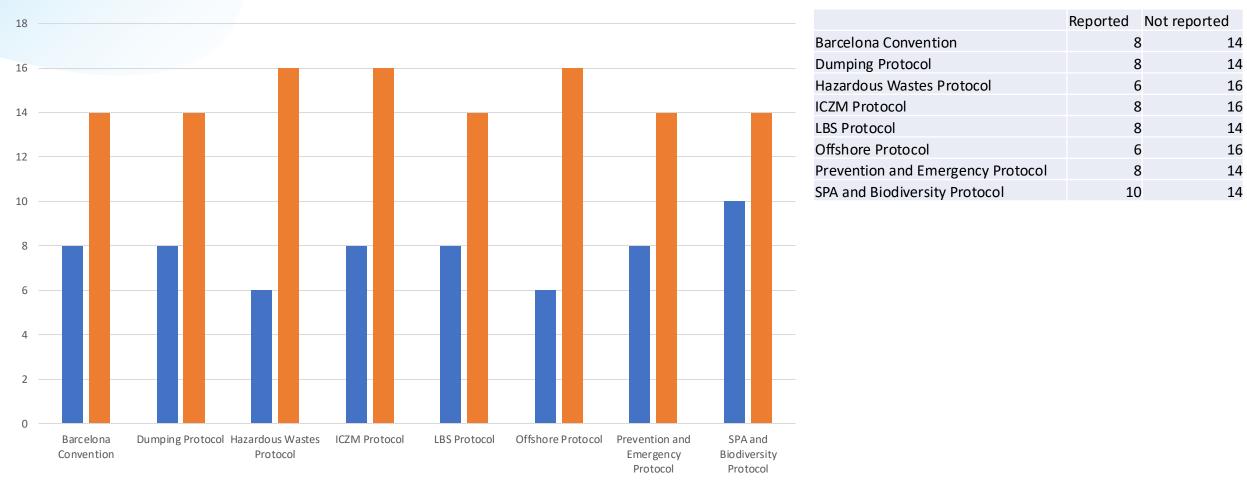

ing 2018-19**



|                               | Reported | Not reported |    |
|-------------------------------|----------|--------------|----|
| Barcelona Convention          | 12       |              | 10 |
| Dumping Protocol              | 11       |              | 11 |
| Hazardous Wastes Protocol     | 8        |              | 14 |
| ICZM Protocol                 | 9        |              | 13 |
| LBS Protocol                  | 10       |              | 12 |
| Offshore Protocol             | 9        |              | 13 |
| Prevention and Emergency      |          |              |    |
| Protocol                      | 9        |              | 13 |
| SPA and Biodiversity Protocol | 13       |              | 9  |

Reported
Not reported

#### **BCRS: status of reporting 2020-21**



Reported Not reported

#### **BCRS: status of reporting 2022-23**



| Reported | Not reported          |
|----------|-----------------------|
| 7        | 15                    |
| 6        | 16                    |
| 3        | 19                    |
| 7        | 15                    |
| 4        | 18                    |
| 2        | 20                    |
|          |                       |
| 7        | 15                    |
| 7        | 15                    |
|          | 7<br>6<br>3<br>7<br>4 |

Reported

#### **BCRS: status of reporting 2023-24**



Reported

## **Upcoming news**

 Complete revision of the system for modernisation purposes, revision of dataflow process and application of new IT standards

#### **Thanks for your attention**

bcrs@info-rac.org