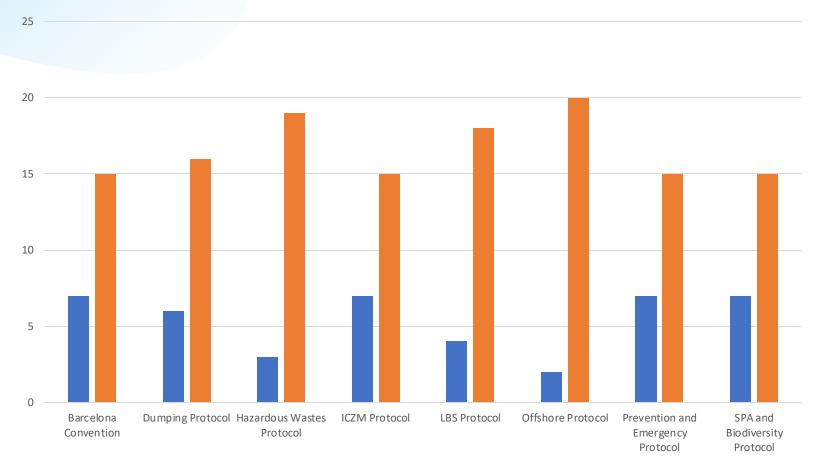

#### **BCRS: status of reporting 2022-23**

| Reported | Not reported          |
|----------|-----------------------|
| 7        | 15                    |
| 6        | 16                    |
| 3        | 19                    |
| 7        | 15                    |
| 4        | 18                    |
| 2        | 20                    |
|          |                       |
| 7        | 15                    |
| 7        | 15                    |
|          | 7<br>6<br>3<br>7<br>4 |