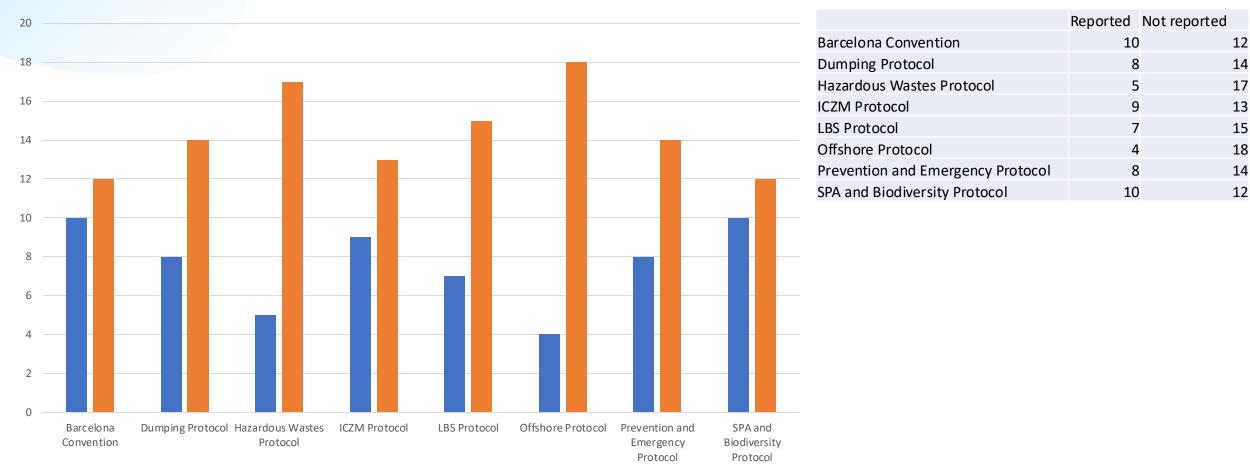

|              |    |
| Protocol                      | 9        |              | 13 |
| SPA and Biodiversity Protocol | 13       |              | 9  |

Reported
Not reported

#### **BCRS: status of reporting 2020-21**



Reported Not reported

#### **BCRS: status of reporting 2022-23**



| Reported | Not reported          |
|----------|-----------------------|
| 7        | 15                    |
| 6        | 16                    |
| 3        | 19                    |
| 7        | 15                    |
| 4        | 18                    |
| 2        | 20                    |
|          |                       |
| 7        | 15                    |
| 7        | 15                    |
|          | 7<br>6<br>3<br>7<br>4 |

Reported

#### **BCRS: status of reporting 2023-24**



Reported

## **Upcoming news**

 Complete revision of the system for modernisation purposes, revision of dataflow process and application of new IT standards

#### **Thanks for your attention**

bcrs@info-rac.org